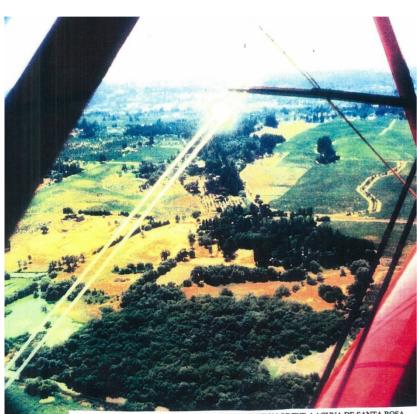

A BI-PLANE RIDE OVER THE GEORGETOWN PORTION OF THE LAGUNA DE SANTA ROSA SEVERAL YEARS AGO. NOTE HEALTHY WOODED AREA BELOW WINGS. TODAY THE MAJORITY OF THESE TREES HAVE PERISHED.

2007 Aerial Photo of Georgetown property after winter water levels receded.