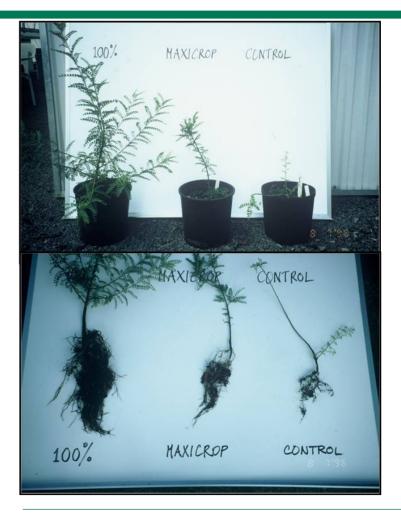

, extent of Ludwigia, and wastewater impoundment





## Vision

- We Build BioConverter Facilities
- Change Garbage into Biogas CNG
- **Slow Food for Plants**
- **Protein for Animals**
- Restore Life in Soil, Community, Economy



#### How We BioConvert

- Robust Gang of Microbes Convert Garbage
- BioGas CNG and Hydrogen for Buses
- Slow Plant Food
- Protein for Animals



Sustainable Garbage

You and I Make 5 Pounds of Garbage a Day

3 Pounds Converted Make 25,000 BTUs of BioGas CNG 25 ounces of Slow Plant Food 3 ounces of Protein Feed.



More and Better

660 People Make 1 Ton of Garbage Converted Makes

200 gallons of BioGas CNG (99%)

125 gallons of Slow Plant Food

125 pounds of Protein Feed.



#### **Process Flow and Product Diagram**





#### **Slow Plant Food Growth Trials**







#### **Crop and Greenhouse Results**





**BioConverter International** 

#### Plant Tonic: Bulk and Retail





## BIOCONVERTER (100 Tons/Day)







# Restoring Life to the Soil and the Economy Sustaining the Community



October 2009