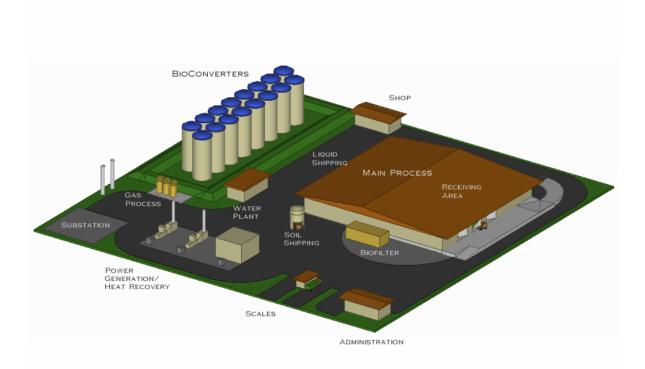

Plants**
- **Protein for Animals**
- Restore Life in Soil, Community, Economy



#### How We BioConvert

- Robust Gang of Microbes Convert Garbage
- BioGas CNG and Hydrogen for Buses
- Slow Plant Food
- Protein for Animals



Sustainable Garbage

You and I Make 5 Pounds of Garbage a Day

3 Pounds Converted Make 25,000 BTUs of BioGas CNG 25 ounces of Slow Plant Food 3 ounces of Protein Feed.



More and Better

660 People Make 1 Ton of Garbage Converted Makes

200 gallons of BioGas CNG (99%)

125 gallons of Slow Plant Food

125 pounds of Protein Feed.



#### **Process Flow and Product Diagram**





#### **Slow Plant Food Growth Trials**







#### **Crop and Greenhouse Results**





**BioConverter International** 

#### Plant Tonic: Bulk and Retail





## BIOCONVERTER (100 Tons/Day)







# Restoring Life to the Soil and the Economy Sustaining the Community



October 2009