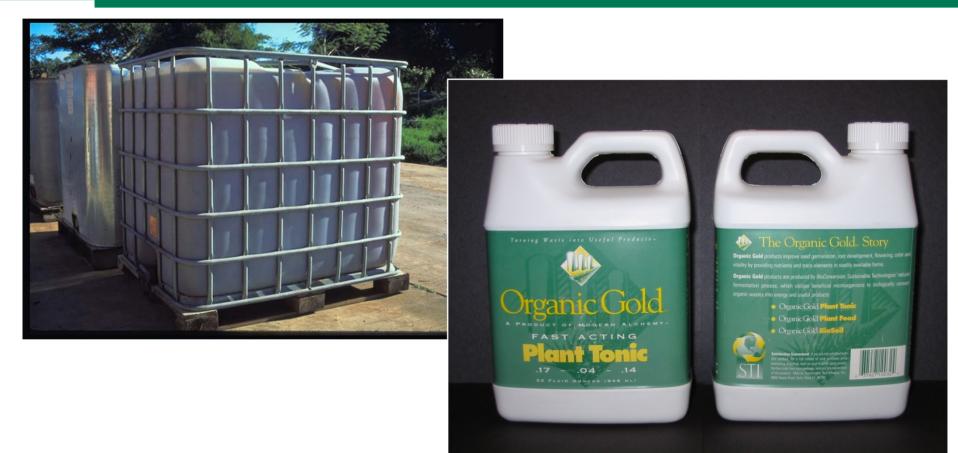

ge into Biogas CNG
- **Slow Food for Plants**
- **Protein for Animals**
- Restore Life in Soil, Community, Economy



#### How We BioConvert

- Robust Gang of Microbes Convert Garbage
- BioGas CNG and Hydrogen for Buses
- Slow Plant Food
- Protein for Animals



Sustainable Garbage

You and I Make 5 Pounds of Garbage a Day

3 Pounds Converted Make 25,000 BTUs of BioGas CNG 25 ounces of Slow Plant Food 3 ounces of Protein Feed.



More and Better

660 People Make 1 Ton of Garbage Converted Makes

200 gallons of BioGas CNG (99%)

125 gallons of Slow Plant Food

125 pounds of Protein Feed.



#### **Process Flow and Product Diagram**





#### **Slow Plant Food Growth Trials**







#### **Crop and Greenhouse Results**





**BioConverter International** 

#### Plant Tonic: Bulk and Retail





## BIOCONVERTER (100 Tons/Day)







# Restoring Life to the Soil and the Economy Sustaining the Community



October 2009