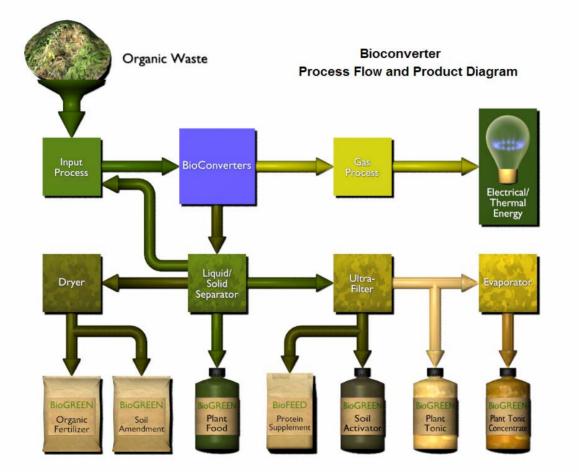

Watershed, including run-off drainage profile, extent of Ludwigia, and wastewater impoundment





## Vision

- We Build BioConverter Facilities
- Change Garbage into Biogas CNG
- **Slow Food for Plants**
- **Protein for Animals**
- Restore Life in Soil, Community, Economy



#### How We BioConvert

- Robust Gang of Microbes Convert Garbage
- BioGas CNG and Hydrogen for Buses
- Slow Plant Food
- Protein for Animals



Sustainable Garbage

You and I Make 5 Pounds of Garbage a Day

3 Pounds Converted Make 25,000 BTUs of BioGas CNG 25 ounces of Slow Plant Food 3 ounces of Protein Feed.



More and Better

660 People Make 1 Ton of Garbage Converted Makes

200 gallons of BioGas CNG (99%)

125 gallons of Slow Plant Food

125 pounds of Protein Feed.



#### **Process Flow and Product Diagram**





#### **Slow Plant Food Growth Trials**







#### **Crop and Greenhouse Results**





**BioConverter International** 

#### Plant Tonic: Bulk and Retail





## BIOCONVERTER (100 Tons/Day)







# Restoring Life to the Soil and the Economy Sustaining the Community



October 2009