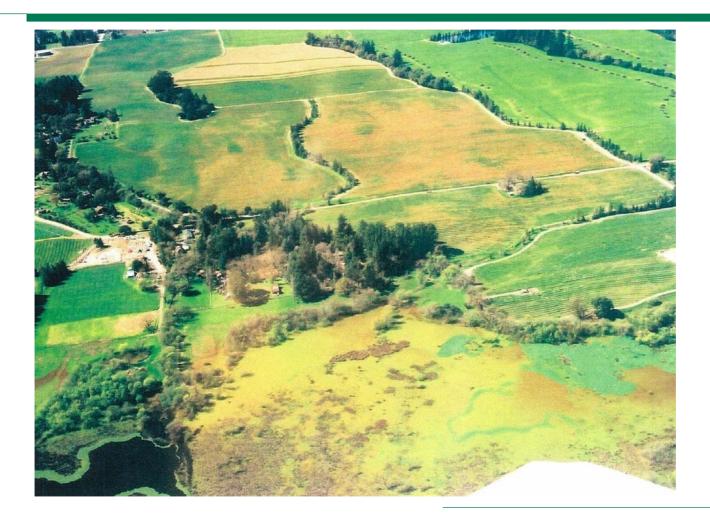

A BI-PLANE RIDE OVER THE GEORGETOWN PORTION OF THE LAGUNA DE SANTA ROSA SEVERAL YEARS AGO. NOTE HEALTHY WOODED AREA BELOW WINGS. TODAY THE MAJORITY OF THESE TREES HAVE PERISHED.

2007 Aerial Photo of Georgetown property after winter water levels receded.