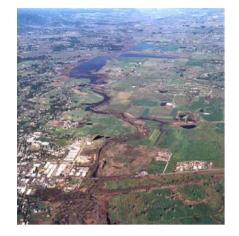

Georgetown proposal of wetlands enhancement deep water ponds and high ground Georgetown proposal overlay of ponds restoring fish, waterfowl and wildlife habitat

Georgetown Wetlands Enhancement Proposal Regional Map of the Watershed, including run-off drainage profile, extent of Ludwigia, and wastewater impoundment