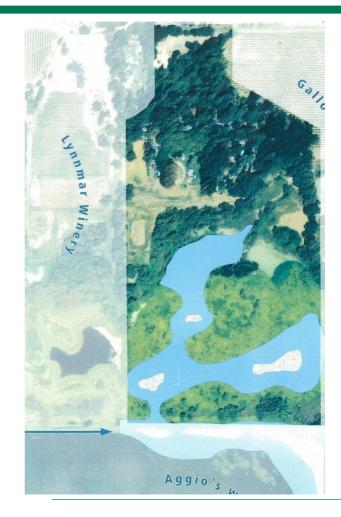

Georgetown proposal of wetlands enhancement deep water ponds and high ground Georgetown proposal overlay of ponds restoring fish, waterfowl and wildlife habitat

Georgetown Wetlands Enhancement Proposal Regional Map of the Watershed, including run-off drainage profile, extent of Ludwigia, and wastewater impoundment