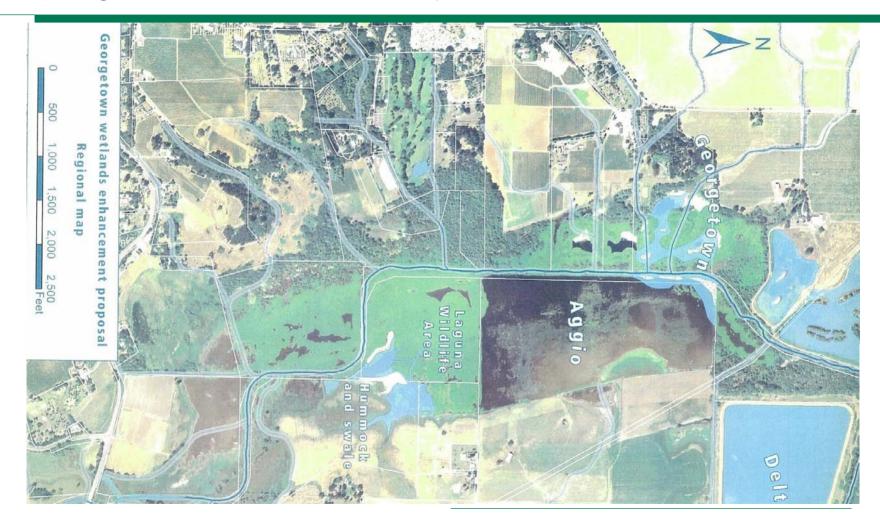

Georgetown proposal of wetlands enhancement deep water ponds and high ground Georgetown proposal overlay of ponds restoring fish, waterfowl and wildlife habitat

Georgetown Wetlands Enhancement Proposal Regional Map of the Watershed, including run-off drainage profile, extent of Ludwigia, and wastewater impoundment