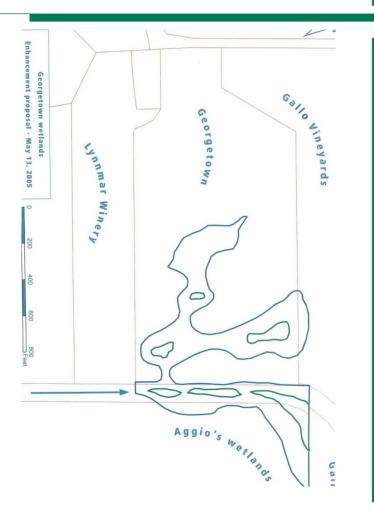

Georgetown proposal of wetlands enhancement deep water ponds and high ground Georgetown proposal overlay of ponds restoring fish, waterfowl and wildlife habitat

Georgetown Wetlands Enhancement Proposal Regional Map of the Watershed, including run-off drainage profile, extent of Ludwigia, and wastewater impoundment